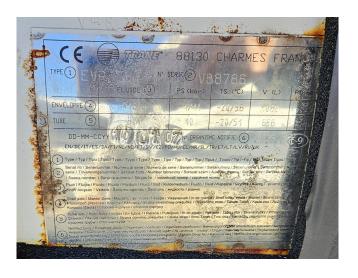

### **Specifications**

| Brand                      | Trane                                                       |
|----------------------------|-------------------------------------------------------------|
| Type                       | RTHD E3                                                     |
| Product type               | Water Cooled Chiller                                        |
| Capacité kW                | 1466,0                                                      |
| Capacity Tons              | 416,9                                                       |
| Réfrigérant                | Freon                                                       |
| Refrigerant Type           | R134a                                                       |
| Weight                     | Shipping weight: 8913<br>kg<br>Operating weight: 9882<br>kg |
| Sizes                      | 4180x1800x2000 mm<br>(LxWxH)                                |
| Compressor(s) type & model | Trane CHHC1E3F0L0                                           |
| Display                    | Trane Tracer CH530                                          |
| Remarks                    | Y.o.b. 2007                                                 |
| Remarks                    | Capacity based at a                                         |
|                            | water temperature of                                        |
|                            | $+12/+7^{\circ}C$ (in/out) and                              |
|                            | condensation                                                |
|                            | temperature +30/+35°C.                                      |
| Stock                      | 1                                                           |

#### **Used Trane RTHD E3**

Used Trane RTHD E3 water cooled indoor chiller on R134a. Complete with a Trane CHHC1E3F0L0 semi-hermetic screw compressor, Trane G3 shell and tube condenser 570/400 dm<sup>3</sup> (R134a/water), Trane G3 shell and tube evaporator 1062/656 dm<sup>3</sup> (R134a/water) and a control panel with a Trane Tracer CH530. Capacity based at a water temperature of +12/+7°C (in/out) and a condensation temperature +30/+35°C. \*All components of this used chiller will be tested and in good working, leakfree condition (condensing blocks, compressors, fans, control panel, etc.). Choosing HOS BV means buying with warranty. We perform an industrial cleaning and rust spots will be covered. Also, we can arrange your shipment.