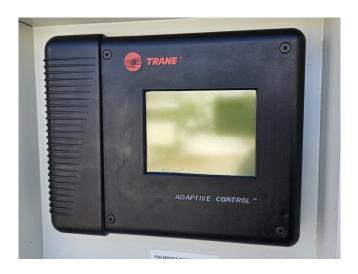

### **Specifications**

| Brand                      | Trane                                                       |
|----------------------------|-------------------------------------------------------------|
| Type                       | RTHD E3                                                     |
| Product type               | Water Cooled Chiller                                        |
| Capacité kW                | 1466,0                                                      |
| Capacity Tons              | 416,9                                                       |
| Réfrigérant                | Freon                                                       |
| Refrigerant Type           | R134a                                                       |
| Weight                     | Shipping weight: 8913<br>kg<br>Operating weight: 9882<br>kg |
| Sizes                      | 4180x1800x2000 mm<br>(LxWxH)                                |
| Compressor(s) type & model | Trane CHHC1E3F0L0                                           |
| Display                    | Trane Tracer CH530                                          |
| Remarks                    | Y.o.b. 2007                                                 |
| Remarks                    | Capacity based at a                                         |
|                            | water temperature of                                        |
|                            | $+12/+7^{\circ}C$ (in/out) and                              |
|                            | condensation                                                |
|                            | temperature +30/+35°C.                                      |
| Stock                      | 1                                                           |

#### **Used Trane RTHD E3**

Used Trane RTHD E3 water cooled indoor chiller on R134a. Complete with a Trane CHHC1E3F0L0 semi-hermetic screw compressor, Trane G3 shell and tube condenser 570/400 dm<sup>3</sup> (R134a/water), Trane G3 shell and tube evaporator 1062/656 dm<sup>3</sup> (R134a/water) and a control panel with a Trane Tracer CH530. Capacity based at a water temperature of +12/+7°C (in/out) and a condensation temperature +30/+35°C. \*All components of this used chiller will be tested and in good working, leakfree condition (condensing blocks, compressors, fans, control panel, etc.). Choosing HOS BV means buying with warranty. We perform an industrial cleaning and rust spots will be covered. Also, we can arrange your shipment.