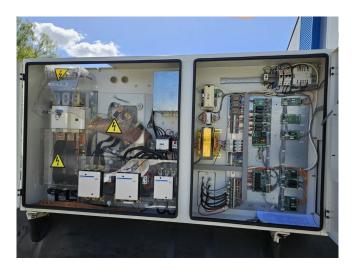

#### **Used Trane RTHD E3**

Used Trane RTHD E3 water cooled indoor chiller on R134a. Complete with a Trane CHHC1E3F0L0 semi-hermetic screw compressor, Trane G3 shell and tube condenser 570/400 dm<sup>3</sup> (R134a/water), Trane G3 shell and tube evaporator 1062/656 dm<sup>3</sup> (R134a/water) and a control panel with a Trane Tracer CH530. Capacity based at a water temperature of +12/+7°C (in/out) and a condensation temperature +30/+35°C. \*All components of this used chiller will be tested and in good working, leakfree condition (condensing blocks, compressors, fans, control panel, etc.). Choosing HOS BV means buying with warranty. We perform an industrial cleaning and rust spots will be covered. Also, we can arrange your shipment.