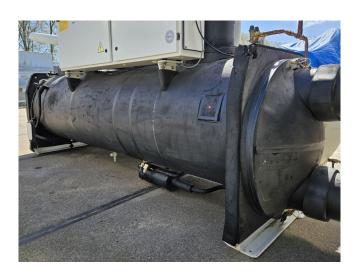

#### **Used Trane RTHD E3**

Used Trane RTHD E3 water cooled indoor chiller on R134a. Complete with a Trane CHHC1E3F0L0 semi-hermetic screw compressor, Trane G3 shell and tube condenser 570/400 dm<sup>3</sup> (R134a/water), Trane G3 shell and tube evaporator 1062/656 dm<sup>3</sup> (R134a/water) and a control panel with a Trane Tracer CH530. Capacity based at a water temperature of +12/+7°C (in/out) and a condensation temperature +30/+35°C. \*All components of this used chiller will be tested and in good working, leakfree condition (condensing blocks, compressors, fans, control panel, etc.). Choosing HOS BV means buying with warranty. We perform an industrial cleaning and rust spots will be covered. Also, we can arrange your shipment.