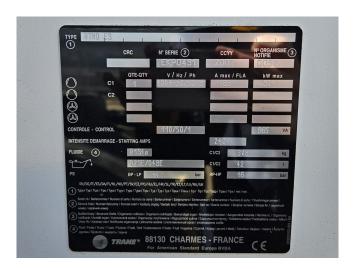

### **Specifications**

| Brand                      | Trane                                                       |
|----------------------------|-------------------------------------------------------------|
| Type                       | RTHD E3                                                     |
| Product type               | Water Cooled Chiller                                        |
| Capacité kW                | 1466,0                                                      |
| Capacity Tons              | 416,9                                                       |
| Réfrigérant                | Freon                                                       |
| Refrigerant Type           | R134a                                                       |
| Weight                     | Shipping weight: 8913<br>kg<br>Operating weight: 9882<br>kg |
| Sizes                      | 4180x1800x2000 mm<br>(LxWxH)                                |
| Compressor(s) type & model | Trane CHHC1E3F0L0                                           |
| Display                    | Trane Tracer CH530                                          |
| Remarks                    | Y.o.b. 2007                                                 |
| Remarks                    | Capacity based at a                                         |
|                            | water temperature of                                        |
|                            | $+12/+7^{\circ}C$ (in/out) and                              |
|                            | condensation                                                |
|                            | temperature +30/+35°C.                                      |
| Stock                      | 1                                                           |