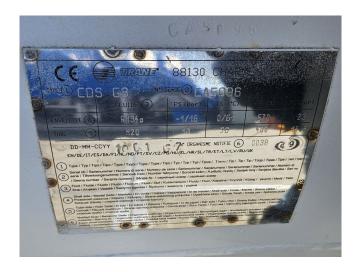

### **Specifications**

| Brand                      | Trane                                                       |
|----------------------------|-------------------------------------------------------------|
| Type                       | RTHD E3                                                     |
| Product type               | Water Cooled Chiller                                        |
| Capacité kW                | 1466,0                                                      |
| Capacity Tons              | 416,9                                                       |
| Réfrigérant                | Freon                                                       |
| Refrigerant Type           | R134a                                                       |
| Weight                     | Shipping weight: 8913<br>kg<br>Operating weight: 9882<br>kg |
| Sizes                      | 4180x1800x2000 mm<br>(LxWxH)                                |
| Compressor(s) type & model | Trane CHHC1E3F0L0                                           |
| Display                    | Trane Tracer CH530                                          |
| Remarks                    | Y.o.b. 2007                                                 |
| Remarks                    | Capacity based at a                                         |
|                            | water temperature of                                        |
|                            | $+12/+7^{\circ}C$ (in/out) and                              |
|                            | condensation                                                |
|                            | temperature +30/+35°C.                                      |
| Stock                      | 1                                                           |

#### **Used Trane RTHD E3**

Used Trane RTHD E3 water cooled indoor chiller on R134a. Complete with a Trane CHHC1E3F0L0 semi-hermetic screw compressor, Trane G3 shell and tube condenser 570/400 dm<sup>3</sup> (R134a/water), Trane G3 shell and tube evaporator 1062/656 dm<sup>3</sup> (R134a/water) and a control panel with a Trane Tracer CH530. Capacity based at a water temperature of +12/+7°C (in/out) and a condensation temperature +30/+35°C. \*All components of this used chiller will be tested and in good working, leakfree condition (condensing blocks, compressors, fans, control panel, etc.). Choosing HOS BV means buying with warranty. We perform an industrial cleaning and rust spots will be covered. Also, we can arrange your shipment.