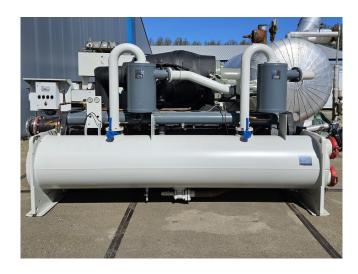

#### **Used Trane RTHD E3**

Used Trane RTHD E3 water cooled indoor chiller on R134a. Complete with a Trane CHHC1E3F0L0 semi-hermetic screw compressor, Trane G3 shell and tube condenser 570/400 dm<sup>3</sup> (R134a/water), Trane G3 shell and tube evaporator 1062/656 dm<sup>3</sup> (R134a/water) and a control panel with a Trane Tracer CH530. Capacity based at a water temperature of +12/+7°C (in/out) and a condensation temperature +30/+35°C. \*All components of this used chiller will be tested and in good working, leakfree condition (condensing blocks, compressors, fans, control panel, etc.). Choosing HOS BV means buying with warranty. We perform an industrial cleaning and rust spots will be covered. Also, we can arrange your shipment.