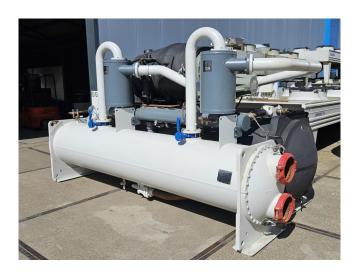

#### **Used Trane RTHD E3**

Used Trane RTHD E3 water cooled indoor chiller on R134a. Complete with a Trane CHHC1E3F0L0 semi-hermetic screw compressor, Trane G3 shell and tube condenser 570/400 dm<sup>3</sup> (R134a/water), Trane G3 shell and tube evaporator 1062/656 dm<sup>3</sup> (R134a/water) and a control panel with a Trane Tracer CH530. Capacity based at a water temperature of +12/+7°C (in/out) and a condensation temperature +30/+35°C. \*All components of this used chiller will be tested and in good working, leakfree condition (condensing blocks, compressors, fans, control panel, etc.). Choosing HOS BV means buying with warranty. We perform an industrial cleaning and rust spots will be covered. Also, we can arrange your shipment.