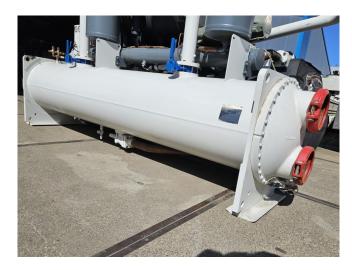

#### **Used Trane RTHD E3**

Used Trane RTHD E3 water cooled indoor chiller on R134a. Complete with a Trane CHHC1E3F0L0 semi-hermetic screw compressor, Trane G3 shell and tube condenser 570/400 dm<sup>3</sup> (R134a/water), Trane G3 shell and tube evaporator 1062/656 dm<sup>3</sup> (R134a/water) and a control panel with a Trane Tracer CH530. Capacity based at a water temperature of +12/+7°C (in/out) and a condensation temperature +30/+35°C. \*All components of this used chiller will be tested and in good working, leakfree condition (condensing blocks, compressors, fans, control panel, etc.). Choosing HOS BV means buying with warranty. We perform an industrial cleaning and rust spots will be covered. Also, we can arrange your shipment.