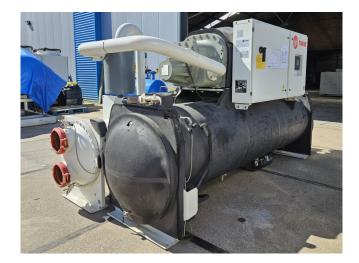

#### **Used Trane RTHD E3**

Used Trane RTHD E3 water cooled indoor chiller on R134a. Complete with a Trane CHHC1E3F0L0 semi-hermetic screw compressor, Trane G3 shell and tube condenser 570/400 dm<sup>3</sup> (R134a/water), Trane G3 shell and tube evaporator 1062/656 dm<sup>3</sup> (R134a/water) and a control panel with a Trane Tracer CH530. Capacity based at a water temperature of +12/+7°C (in/out) and a condensation temperature +30/+35°C. \*All components of this used chiller will be tested and in good working, leakfree condition (condensing blocks, compressors, fans, control panel, etc.). Choosing HOS BV means buying with warranty. We perform an industrial cleaning and rust spots will be covered. Also, we can arrange your shipment.