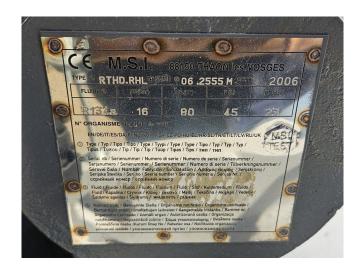

### **Specifications**

| Brand                      | Trane                                                       |
|----------------------------|-------------------------------------------------------------|
| Type                       | RTHD E3                                                     |
| Product type               | Water Cooled Chiller                                        |
| Capacité kW                | 1466,0                                                      |
| Capacity Tons              | 416,9                                                       |
| Réfrigérant                | Freon                                                       |
| Refrigerant Type           | R134a                                                       |
| Weight                     | Shipping weight: 8913<br>kg<br>Operating weight: 9882<br>kg |
| Sizes                      | 4180x1800x2000 mm<br>(LxWxH)                                |
| Compressor(s) type & model | Trane CHHC1E3F0L0                                           |
| Display                    | Trane Tracer CH530                                          |
| Remarks                    | Y.o.b. 2007                                                 |
| Remarks                    | Capacity based at a                                         |
|                            | water temperature of                                        |
|                            | $+12/+7^{\circ}C$ (in/out) and                              |
|                            | condensation                                                |
|                            | temperature +30/+35°C.                                      |
| Stock                      | 1                                                           |

#### **Used Trane RTHD E3**

Used Trane RTHD E3 water cooled indoor chiller on R134a. Complete with a Trane CHHC1E3F0L0 semi-hermetic screw compressor, Trane G3 shell and tube condenser 570/400 dm<sup>3</sup> (R134a/water), Trane G3 shell and tube evaporator 1062/656 dm<sup>3</sup> (R134a/water) and a control panel with a Trane Tracer CH530. Capacity based at a water temperature of +12/+7°C (in/out) and a condensation temperature +30/+35°C. \*All components of this used chiller will be tested and in good working, leakfree condition (condensing blocks, compressors, fans, control panel, etc.). Choosing HOS BV means buying with warranty. We perform an industrial cleaning and rust spots will be covered. Also, we can arrange your shipment.