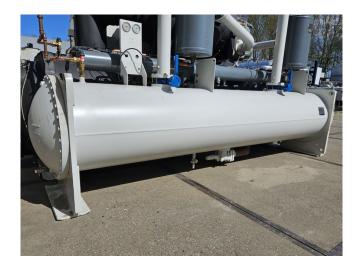

#### **Used Trane RTHD E3**

Used Trane RTHD E3 water cooled indoor chiller on R134a. Complete with a Trane CHHC1E3F0L0 semi-hermetic screw compressor, Trane G3 shell and tube condenser 570/400 dm<sup>3</sup> (R134a/water), Trane G3 shell and tube evaporator 1062/656 dm<sup>3</sup> (R134a/water) and a control panel with a Trane Tracer CH530. Capacity based at a water temperature of +12/+7°C (in/out) and a condensation temperature +30/+35°C. \*All components of this used chiller will be tested and in good working, leakfree condition (condensing blocks, compressors, fans, control panel, etc.). Choosing HOS BV means buying with warranty. We perform an industrial cleaning and rust spots will be covered. Also, we can arrange your shipment.