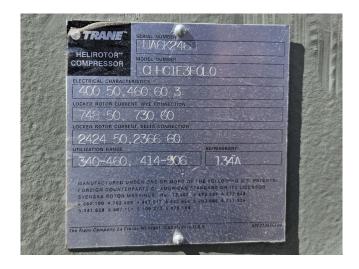

### **Specifications**

| Brand                      | Trane                                                       |
|----------------------------|-------------------------------------------------------------|
| Type                       | RTHD E3                                                     |
| Product type               | Water Cooled Chiller                                        |
| Capacité kW                | 1466,0                                                      |
| Capacity Tons              | 416,9                                                       |
| Réfrigérant                | Freon                                                       |
| Refrigerant Type           | R134a                                                       |
| Weight                     | Shipping weight: 8913<br>kg<br>Operating weight: 9882<br>kg |
| Sizes                      | 4180x1800x2000 mm<br>(LxWxH)                                |
| Compressor(s) type & model | Trane CHHC1E3F0L0                                           |
| Display                    | Trane Tracer CH530                                          |
| Remarks                    | Y.o.b. 2007                                                 |
| Remarks                    | Capacity based at a                                         |
|                            | water temperature of                                        |
|                            | $+12/+7^{\circ}C$ (in/out) and                              |
|                            | condensation                                                |
|                            | temperature +30/+35°C.                                      |
| Stock                      | 1                                                           |

#### **Used Trane RTHD E3**

Used Trane RTHD E3 water cooled indoor chiller on R134a. Complete with a Trane CHHC1E3F0L0 semi-hermetic screw compressor, Trane G3 shell and tube condenser 570/400 dm<sup>3</sup> (R134a/water), Trane G3 shell and tube evaporator 1062/656 dm<sup>3</sup> (R134a/water) and a control panel with a Trane Tracer CH530. Capacity based at a water temperature of +12/+7°C (in/out) and a condensation temperature +30/+35°C. \*All components of this used chiller will be tested and in good working, leakfree condition (condensing blocks, compressors, fans, control panel, etc.). Choosing HOS BV means buying with warranty. We perform an industrial cleaning and rust spots will be covered. Also, we can arrange your shipment.