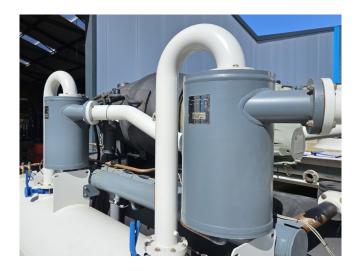

#### **Used Trane RTHD E3**

Used Trane RTHD E3 water cooled indoor chiller on R134a. Complete with a Trane CHHC1E3F0L0 semi-hermetic screw compressor, Trane G3 shell and tube condenser 570/400 dm<sup>3</sup> (R134a/water), Trane G3 shell and tube evaporator 1062/656 dm<sup>3</sup> (R134a/water) and a control panel with a Trane Tracer CH530. Capacity based at a water temperature of +12/+7°C (in/out) and a condensation temperature +30/+35°C. \*All components of this used chiller will be tested and in good working, leakfree condition (condensing blocks, compressors, fans, control panel, etc.). Choosing HOS BV means buying with warranty. We perform an industrial cleaning and rust spots will be covered. Also, we can arrange your shipment.