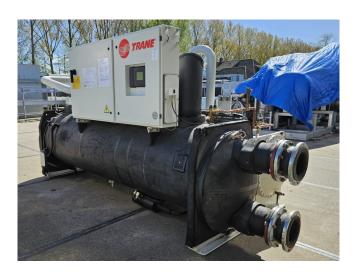

#### **Used Trane RTHD E3**

Used Trane RTHD E3 water cooled indoor chiller on R134a. Complete with a Trane CHHC1E3F0L0 semi-hermetic screw compressor, Trane G3 shell and tube condenser 570/400 dm<sup>3</sup> (R134a/water), Trane G3 shell and tube evaporator 1062/656 dm<sup>3</sup> (R134a/water) and a control panel with a Trane Tracer CH530. Capacity based at a water temperature of +12/+7°C (in/out) and a condensation temperature +30/+35°C. \*All components of this used chiller will be tested and in good working, leakfree condition (condensing blocks, compressors, fans, control panel, etc.). Choosing HOS BV means buying with warranty. We perform an industrial cleaning and rust spots will be covered. Also, we can arrange your shipment.