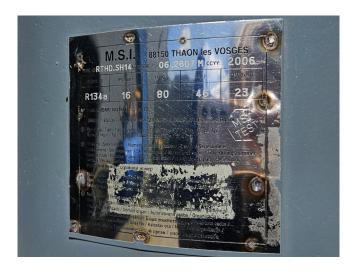

### **Specifications**

| Brand                      | Trane                                                       |
|----------------------------|-------------------------------------------------------------|
| Type                       | RTHD E3                                                     |
| Product type               | Water Cooled Chiller                                        |
| Capacité kW                | 1466,0                                                      |
| Capacity Tons              | 416,9                                                       |
| Réfrigérant                | Freon                                                       |
| Refrigerant Type           | R134a                                                       |
| Weight                     | Shipping weight: 8913<br>kg<br>Operating weight: 9882<br>kg |
| Sizes                      | 4180x1800x2000 mm<br>(LxWxH)                                |
| Compressor(s) type & model | Trane CHHC1E3F0L0                                           |
| Display                    | Trane Tracer CH530                                          |
| Remarks                    | Y.o.b. 2007                                                 |
| Remarks                    | Capacity based at a                                         |
|                            | water temperature of                                        |
|                            | $+12/+7^{\circ}C$ (in/out) and                              |
|                            | condensation                                                |
|                            | temperature +30/+35°C.                                      |
| Stock                      | 1                                                           |

#### **Used Trane RTHD E3**

Used Trane RTHD E3 water cooled indoor chiller on R134a. Complete with a Trane CHHC1E3F0L0 semi-hermetic screw compressor, Trane G3 shell and tube condenser 570/400 dm<sup>3</sup> (R134a/water), Trane G3 shell and tube evaporator 1062/656 dm<sup>3</sup> (R134a/water) and a control panel with a Trane Tracer CH530. Capacity based at a water temperature of +12/+7°C (in/out) and a condensation temperature +30/+35°C. \*All components of this used chiller will be tested and in good working, leakfree condition (condensing blocks, compressors, fans, control panel, etc.). Choosing HOS BV means buying with warranty. We perform an industrial cleaning and rust spots will be covered. Also, we can arrange your shipment.