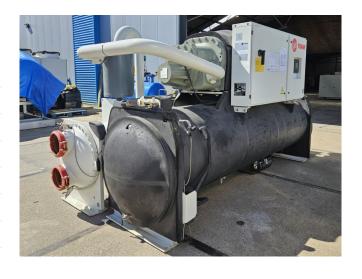

#### **Used Trane RTHD E3**

Used Trane RTHD E3 water cooled indoor chiller on R134a. Complete with a Trane CHHC1E3F0L0 semi-hermetic screw compressor, Trane G3 shell and tube condenser 570/400 dm<sup>3</sup> (R134a/water), Trane G3 shell and tube evaporator 1062/656 dm<sup>3</sup> (R134a/water) and a control panel with a Trane Tracer CH530. Capacity based at a water temperature of +12/+7°C (in/out) and a condensation temperature +30/+35°C. \*All components of this used chiller will be tested and in good working, leakfree condition (condensing blocks, compressors, fans, control panel, etc.). Choosing HOS BV means buying with warranty. We perform an industrial cleaning and rust spots will be covered. Also, we can arrange your shipment.